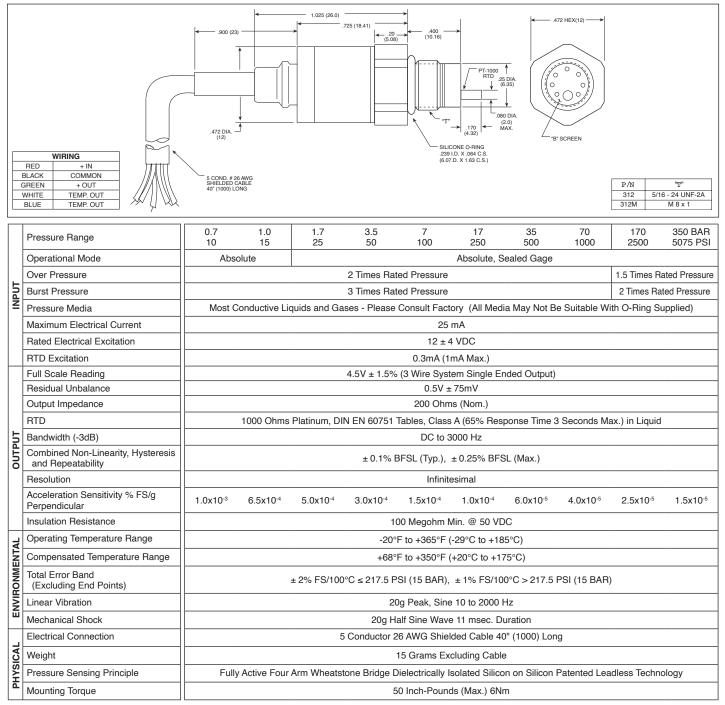

## **WEATER** ULTRAMINIATURE 5V OUTPUT HIGH TEMPERATURE PRESSURE TRANSDUCER WITH INTEGRATED TEMPERATURE SENSOR

## ETL/T-312 (M) SERIES

- · Combined Pressure and Temperature Capability
- Robust Construction
- Excellent Long Term Stability
- Patented Leadless Technology VIS<sup>®</sup>
- Designed For Industrial And Automotive Applications

The ETL/T-312 is a miniature threaded pressure transducer/platinum RTD combination. The pressure transducer utilizes a patented silicon on silicon design. The platinum RTD protrudes beside the diaphragm to sense media temperature. The pressure and temperature devices are designed to operate independently. All wetted parts of the transducer are compatible with most automotive fluids.